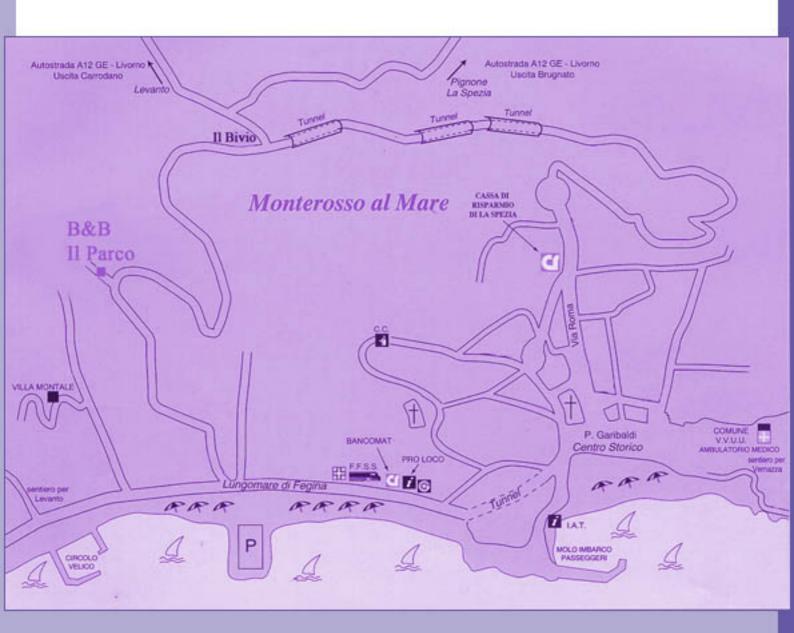

## BY CAR

Take the Carrodano - Levanto motorway exit (A12 Genova - Livorno). Follow the indicaa tions, first for Levanto and then for Monterosso.

After Levanto the road will lead you to a hill. Then continue for Monterosso - Fegina. After about 5 KM you can notice a small road and the indications for our B&B. Take this road following the indications; after a few moments you'll immediately have the pleaa sure to enjoy the comfort of your room.

## BY TRAIN

Once out of the Railway Station a Taxi will take you to our B&B.

Loc. Mesco 6, 19016 Monterosso al Mare - Cinque Terre, Italy

cel +39 3287243977 - Tel +39 0187 818021 - Fax +39 0187 818021